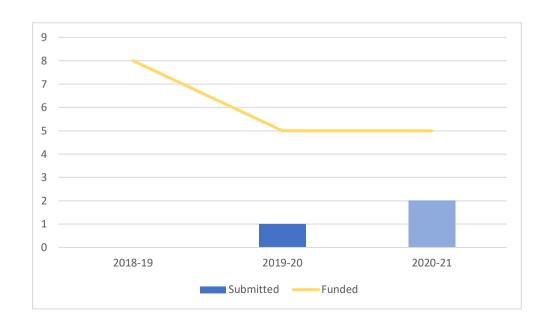

#### FY 2018-19

| Department    | Submitted | Amount | Funded | Amount         |
|---------------|-----------|--------|--------|----------------|
| Talent Search |           |        | 2      | \$760,646.00   |
| Upward Bound  |           |        | 6      | \$945,464.00   |
| TOTAL         | 0         |        | 8      | \$1,706,110.00 |

## FY 2019-20

| Department    | Submitted | Amount         | Funded | Amount         |
|---------------|-----------|----------------|--------|----------------|
| Talent Search |           |                | 2      | \$874,835.00   |
| Upward Bound  | 1         | \$1,265,160.00 | 3      | \$862,610.00   |
| TOTAL         | 1         | \$1,265,160.00 | 5      | \$1,737,445.00 |

## FY 2020-21

| Department    | Submitted | Amount         | Funded | Amount         |
|---------------|-----------|----------------|--------|----------------|
| Talent Search | 2         | \$4,113,480.00 | 2      | \$822,696.00   |
| Upward Bound  |           |                | 3      | \$892,802.00   |
| TOTAL         | 2         | \$4,113,480.00 | 5      | \$1,715,498.00 |