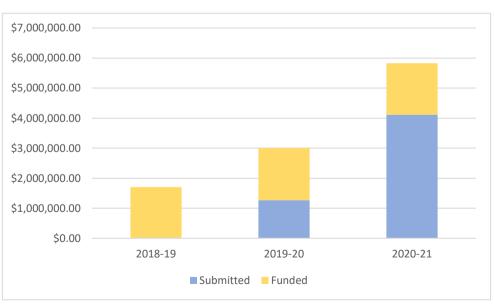

#### FY 2018-19

| Department    | Submitted | Amount | Funded | Amount         |
|---------------|-----------|--------|--------|----------------|
| Talent Search |           |        | 2      | \$760,646.00   |
| Upward Bound  |           |        | 6      | \$945,464.00   |
| TOTAL         | 0         |        | 8      | \$1,706,110.00 |

## FY 2019-20

| Department    | Submitted | Amount         | Funded | Amount         |
|---------------|-----------|----------------|--------|----------------|
| Talent Search |           |                | 2      | \$874,835.00   |
| Upward Bound  | 1         | \$1,265,160.00 | 3      | \$862,610.00   |
| TOTAL         | 1         | \$1,265,160.00 | 5      | \$1,737,445.00 |

## FY 2020-21

| Department    | Submitted | Amount         | Funded | Amount         |
|---------------|-----------|----------------|--------|----------------|
| Talent Search | 2         | \$4,113,480.00 | 2      | \$822,696.00   |
| Upward Bound  |           |                | 3      | \$892,802.00   |
| TOTAL         | 2         | \$4,113,480.00 | 5      | \$1,715,498.00 |